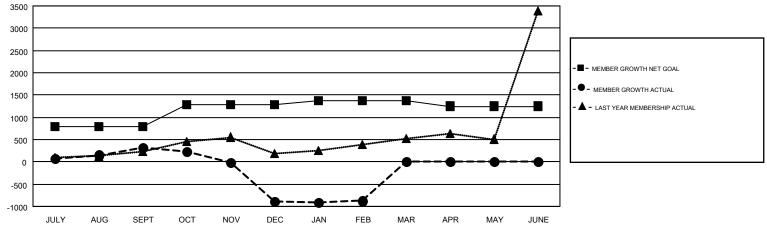

## GOALS AND ACTUAL MEMBERS CUMULATIVE

| DROPPED CLUBS: 23    |              | 159 CLUBS OF 396 ADDED 1 OR MORE<br>NEW MEMBERS | GENDER DISTRIBUTION           MALE         11,126 (65.57%)           FEMALE         5,842 (34.43%) |  |        |
|----------------------|--------------|-------------------------------------------------|----------------------------------------------------------------------------------------------------|--|--------|
| DROPPED MEMBERS      |              |                                                 |                                                                                                    |  |        |
| DECEASED             | 14           | CLICK HERE FOR CUMULATIVE                       | TOTAL FAMILY UNIT MEMBERS                                                                          |  | 10,194 |
| CLUB CANCELLED OTHER | 607<br>1,557 | MEMBERSHIP DATA                                 | FAMILY MEMBERS PAYING HALF                                                                         |  | 5,729  |
| TOTAL                | 2,178        |                                                 | DUES                                                                                               |  |        |