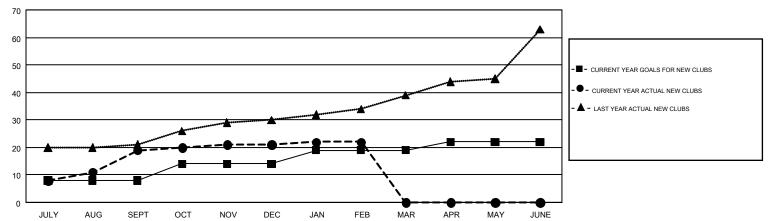

SEPT | 8             | 19          | 2             | JULY/AUG/SEPT         | 798                       | 882                     | 509                                          |  |
| OCT/NOV/DEC   | 6             | 2           | 18            | OCT/NOV/DEC           | 480                       | 308                     | 1,459                                        |  |
| JAN/FEB/MAR   | 5             | 1           | 3             | JAN/FEB/MAR           | 96                        | 423                     | 210                                          |  |
| APR/MAY/JUNE  | 3             | 0           | 0             | APR/MAY/JUNE          | -125                      | 0                       | 0                                            |  |

## GOALS AND ACTUAL NEW CLUBS CUMULATIVE



## GOALS AND ACTUAL MEMBERS CUMULATIVE



| DROPPED CLUBS: 23    |              | 159 CLUBS OF 396 ADDED 1 OR MORE<br>NEW MEMBERS | GENDER DISTRIBUTION           MALE         11,126 (65.57%)           FEMALE         5,842 (34.43%) |  |        |
|----------------------|--------------|-------------------------------------------------|----------------------------------------------------------------------------------------------------|--|--------|
| DROPPED MEMBERS      |              |                                                 |                                                                                                    |  |        |
| DECEASED             | 14           | CLICK HERE FOR CUMULATIVE                       | TOTAL FAMILY UNIT MEMBERS